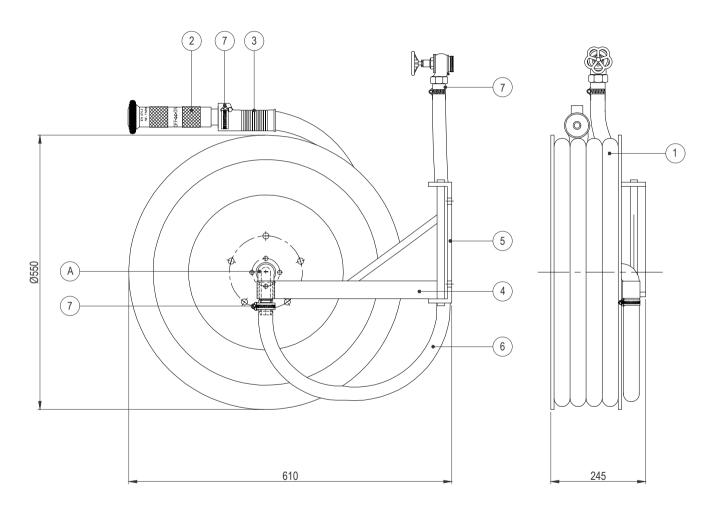

| BILL OF MATERIALS |                          |                     |      |
|-------------------|--------------------------|---------------------|------|
| ITEM<br>NO.       | DESCRIPTION              | MATERIAL            | QTY. |
| 1.                | HOSE 1"x30 M LG.         | PVC COMPOUND        | 1    |
| 2.                | ROTARY NOZZLE - 1"       | BRASS CHROME PLATED | 1    |
| 3.                | HOSE HANDLE              | HDPE, BLACK         | 1    |
| 4.                | SWINGING ARM             | FABRICATED          | 1    |
| 5.                | BRACKET FOR SWINGING ARM | M.S PLATE           | 1    |
| 6.                | CONNECTION HOSE ASSY.    | PVC COMPOUND        | 1    |
| 7.                | HOSE CLAMP               | STAINLESS STEEL     | 5    |
| Α                 | HOSE REEL ASSY.          |                     | 1    |
|                   |                          |                     |      |